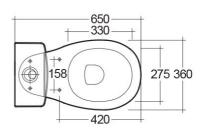

## **Technical specifications**

| Dimensions:         | 650 x 360 mm        |
|---------------------|---------------------|
| Weight:             | 27 Kg               |
| Color:              | Alpine White, Ivory |
| Trap type:          | P Trap              |
| Trapway type:       | Concealed           |
| Seat cover options: | ABS Plastic         |
| Bowl shape:         | Round               |
| Dual flush:         | yes                 |
| Suites:             | RAK-FLORA           |

## Code Name

FL16AWHA FLORA WATER CLOSET CLOSE COUPLED P-TRAP 65CM

FL20AWHA FLORA WATER CLOSET TANK

RAK - Ceramics  $\ \ \, \mathbb{C}$ 

Dimensions: All dimensions in mm tolerance +/- 5% for below 200mm and +/- 3% for above 200mm.