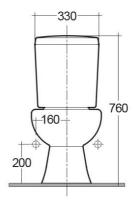

## **Technical specifications**

| Dimensions:         | 650 x 360 mm        |
|---------------------|---------------------|
| Weight:             | 27 Kg               |
| Color:              | Alpine White, Ivory |
| Trap type:          | P Trap              |
| Trapway type:       | Concealed           |
| Seat cover options: | ABS Plastic         |
| Bowl shape:         | Round               |
| Dual flush:         | yes                 |
| Suites:             | RAK-FLORA           |

## Code Name

FL16AWHA FLORA WATER CLOSET CLOSE COUPLED P-TRAP 65CM

FL20AWHA FLORA WATER CLOSET TANK

RAK - Ceramics  $\ \ \, \mathbb{C}$ 

Dimensions: All dimensions in mm tolerance +/- 5% for below 200mm and +/- 3% for above 200mm.