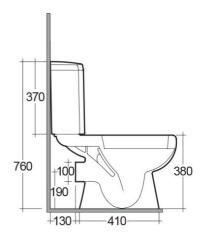

## **Technical specifications**

| Dimensions:         | 650 x 360 mm        |
|---------------------|---------------------|
| Weight:             | 27 Kg               |
| Color:              | Alpine White, Ivory |
| Trap type:          | P Trap              |
| Trapway type:       | Concealed           |
| Seat cover options: | ABS Plastic         |
| Bowl shape:         | Round               |
| Dual flush:         | yes                 |
| Suites:             | RAK-FLORA           |

## Code Name

FL16AWHA FLORA WATER CLOSET CLOSE COUPLED P-TRAP 65CM

FL20AWHA FLORA WATER CLOSET TANK

RAK - Ceramics  $\ \ \, \mathbb{C}$ 

Dimensions: All dimensions in mm tolerance +/- 5% for below 200mm and +/- 3% for above 200mm.