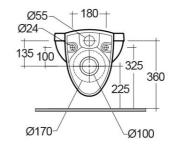

# 470 390 370 280 315

# 355

## **Technical specifications**

| Dimensions:         | 470 x 370 mm |
|---------------------|--------------|
| Weight:             | 16 Kg        |
| Color:              | Alpine White |
| Trap type:          | P Trap       |
| Trapway type:       | P trap       |
| Seat cover options: | None         |
| Bowl shape:         | Compact Oval |
| Suites:             | RAK-FLORA    |
|                     |              |

### Code Name

CO12AWHA FLORA WATER CLOSET WALL HUNG 47CM

Dimensions: All dimensions in mm tolerance +/- 5% for below 200mm and +/- 3% for above 200mm.

Note: Due to a continuing development programme to improve design and performance, the manufacturer reserves all rights to vary specifications without prior information.